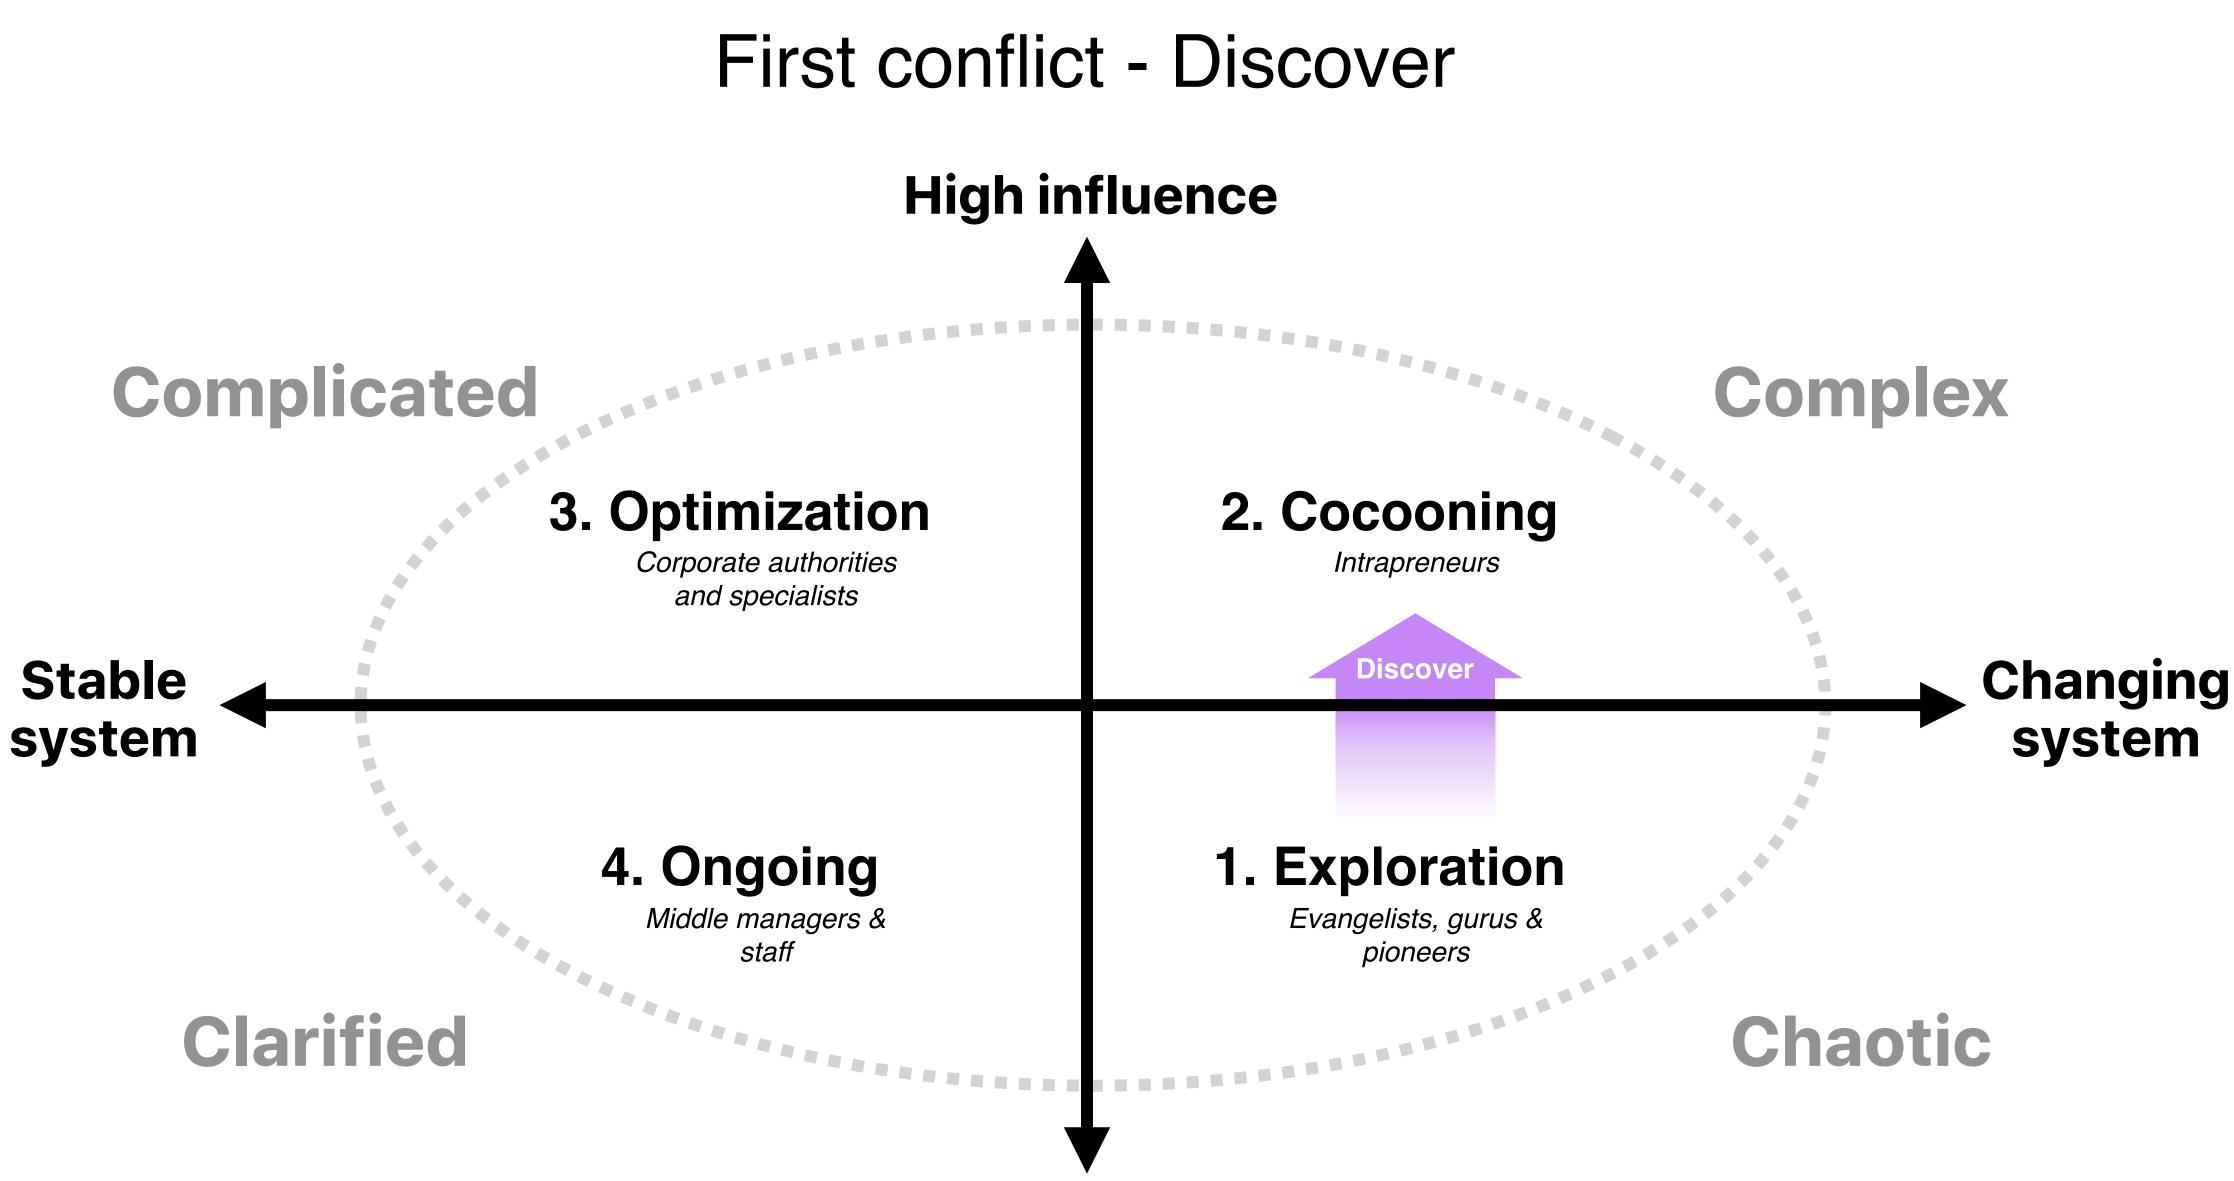

#### Fourth conflict - Repeat (Same as in tactical projects) **High influence** Complex Revea 2. Cocooning Intrapreneurs **Discover** Changing system **1. Exploration** Evangelists, gurus & pioneers Chaotic