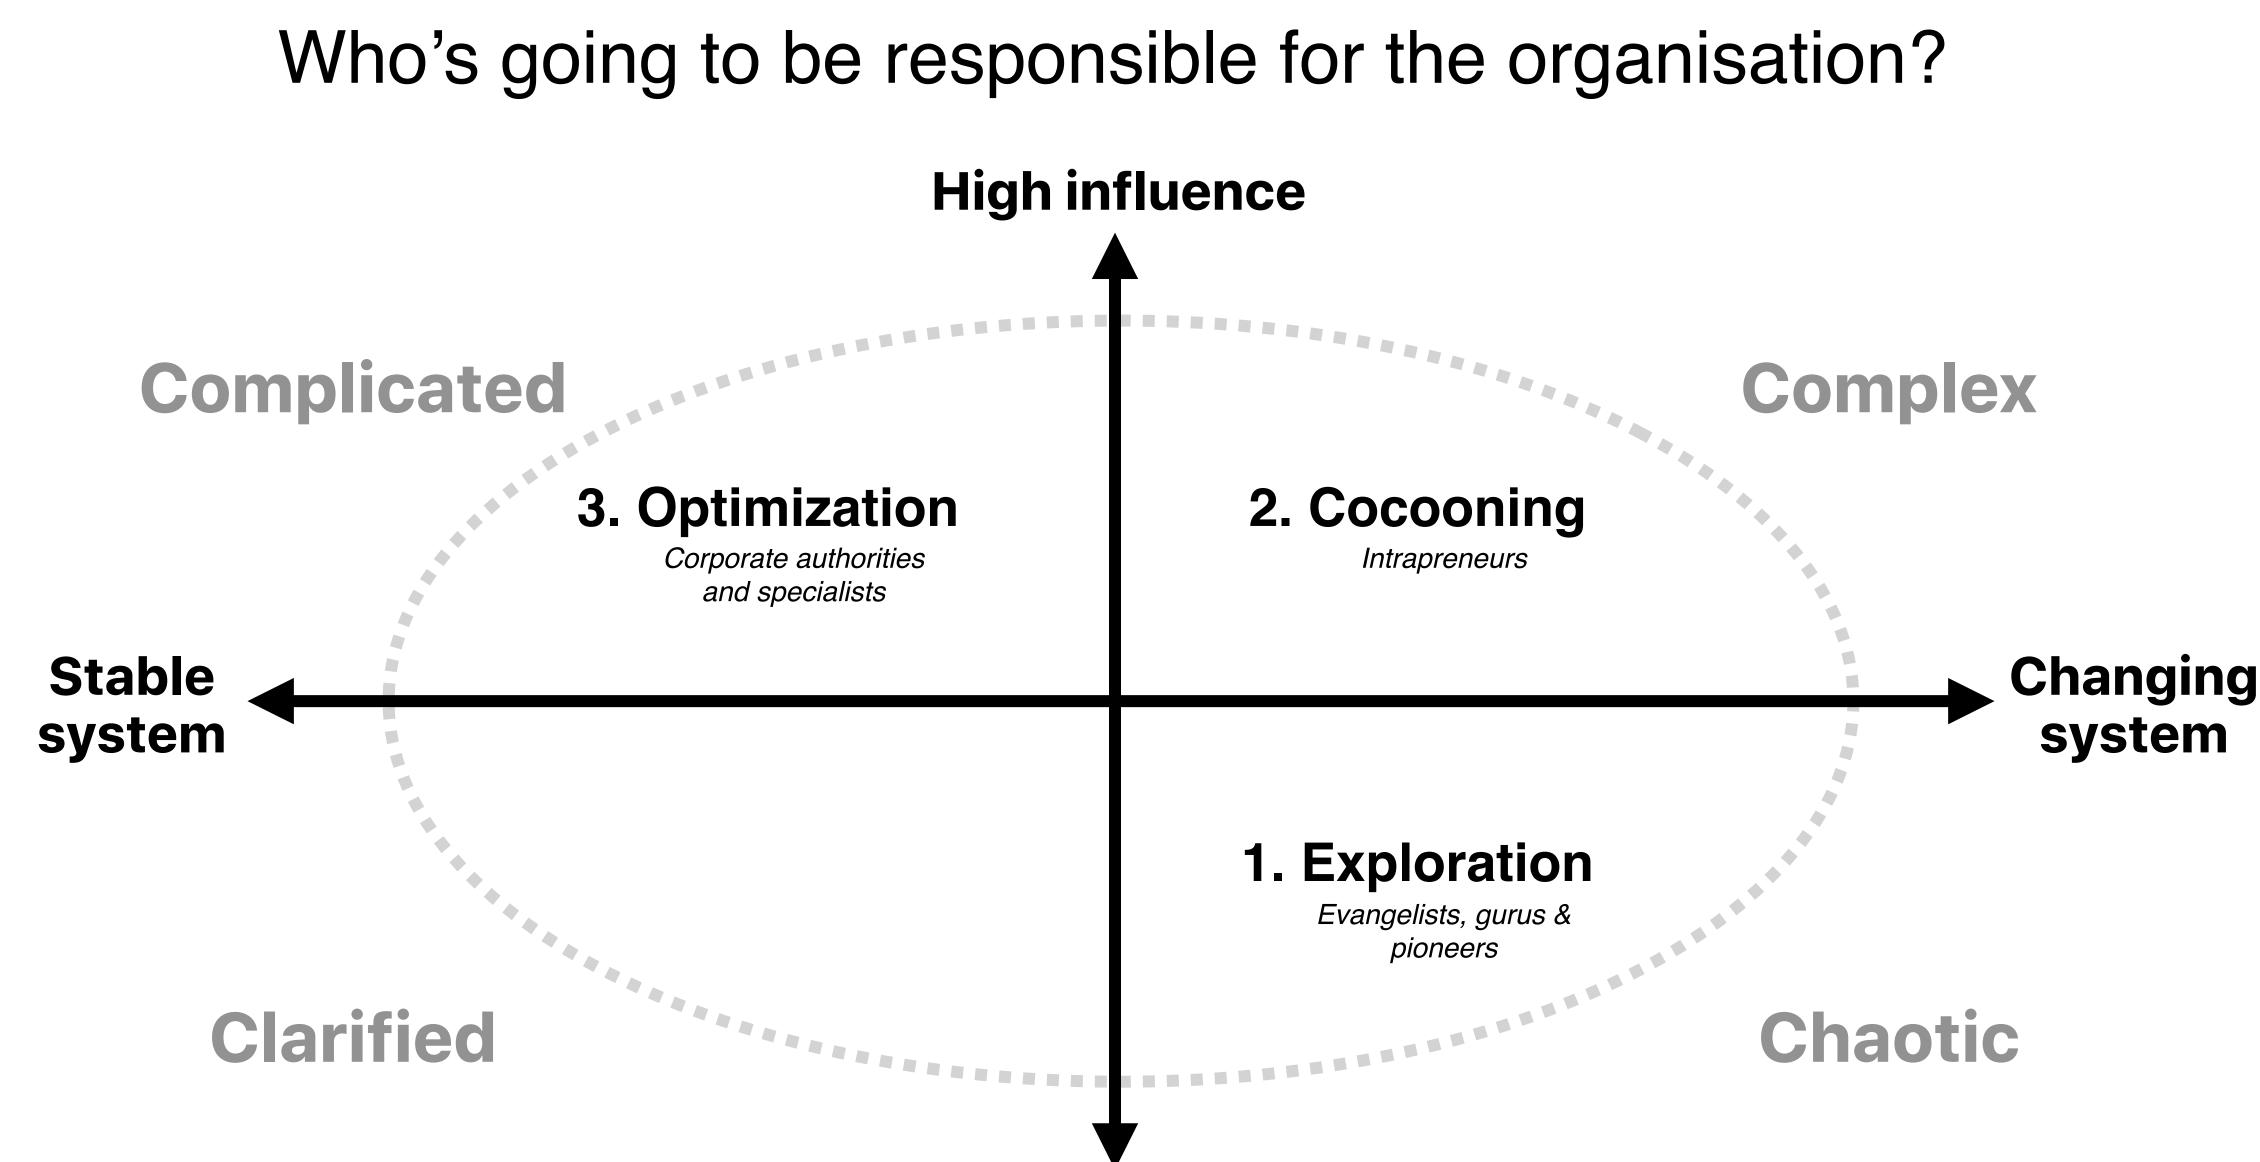

#### Now, the strategic project becomes tactical? **High influence** Complex 2. Cocooning 3. Optimization Corporate authorities Intrapreneurs and specialists Changing system 4. Ongoing **1. Exploration** Middle managers & Evangelists, gurus & staff pioneers Chaotic \* \* \* \* \* \* \* \* \* \* \* \*