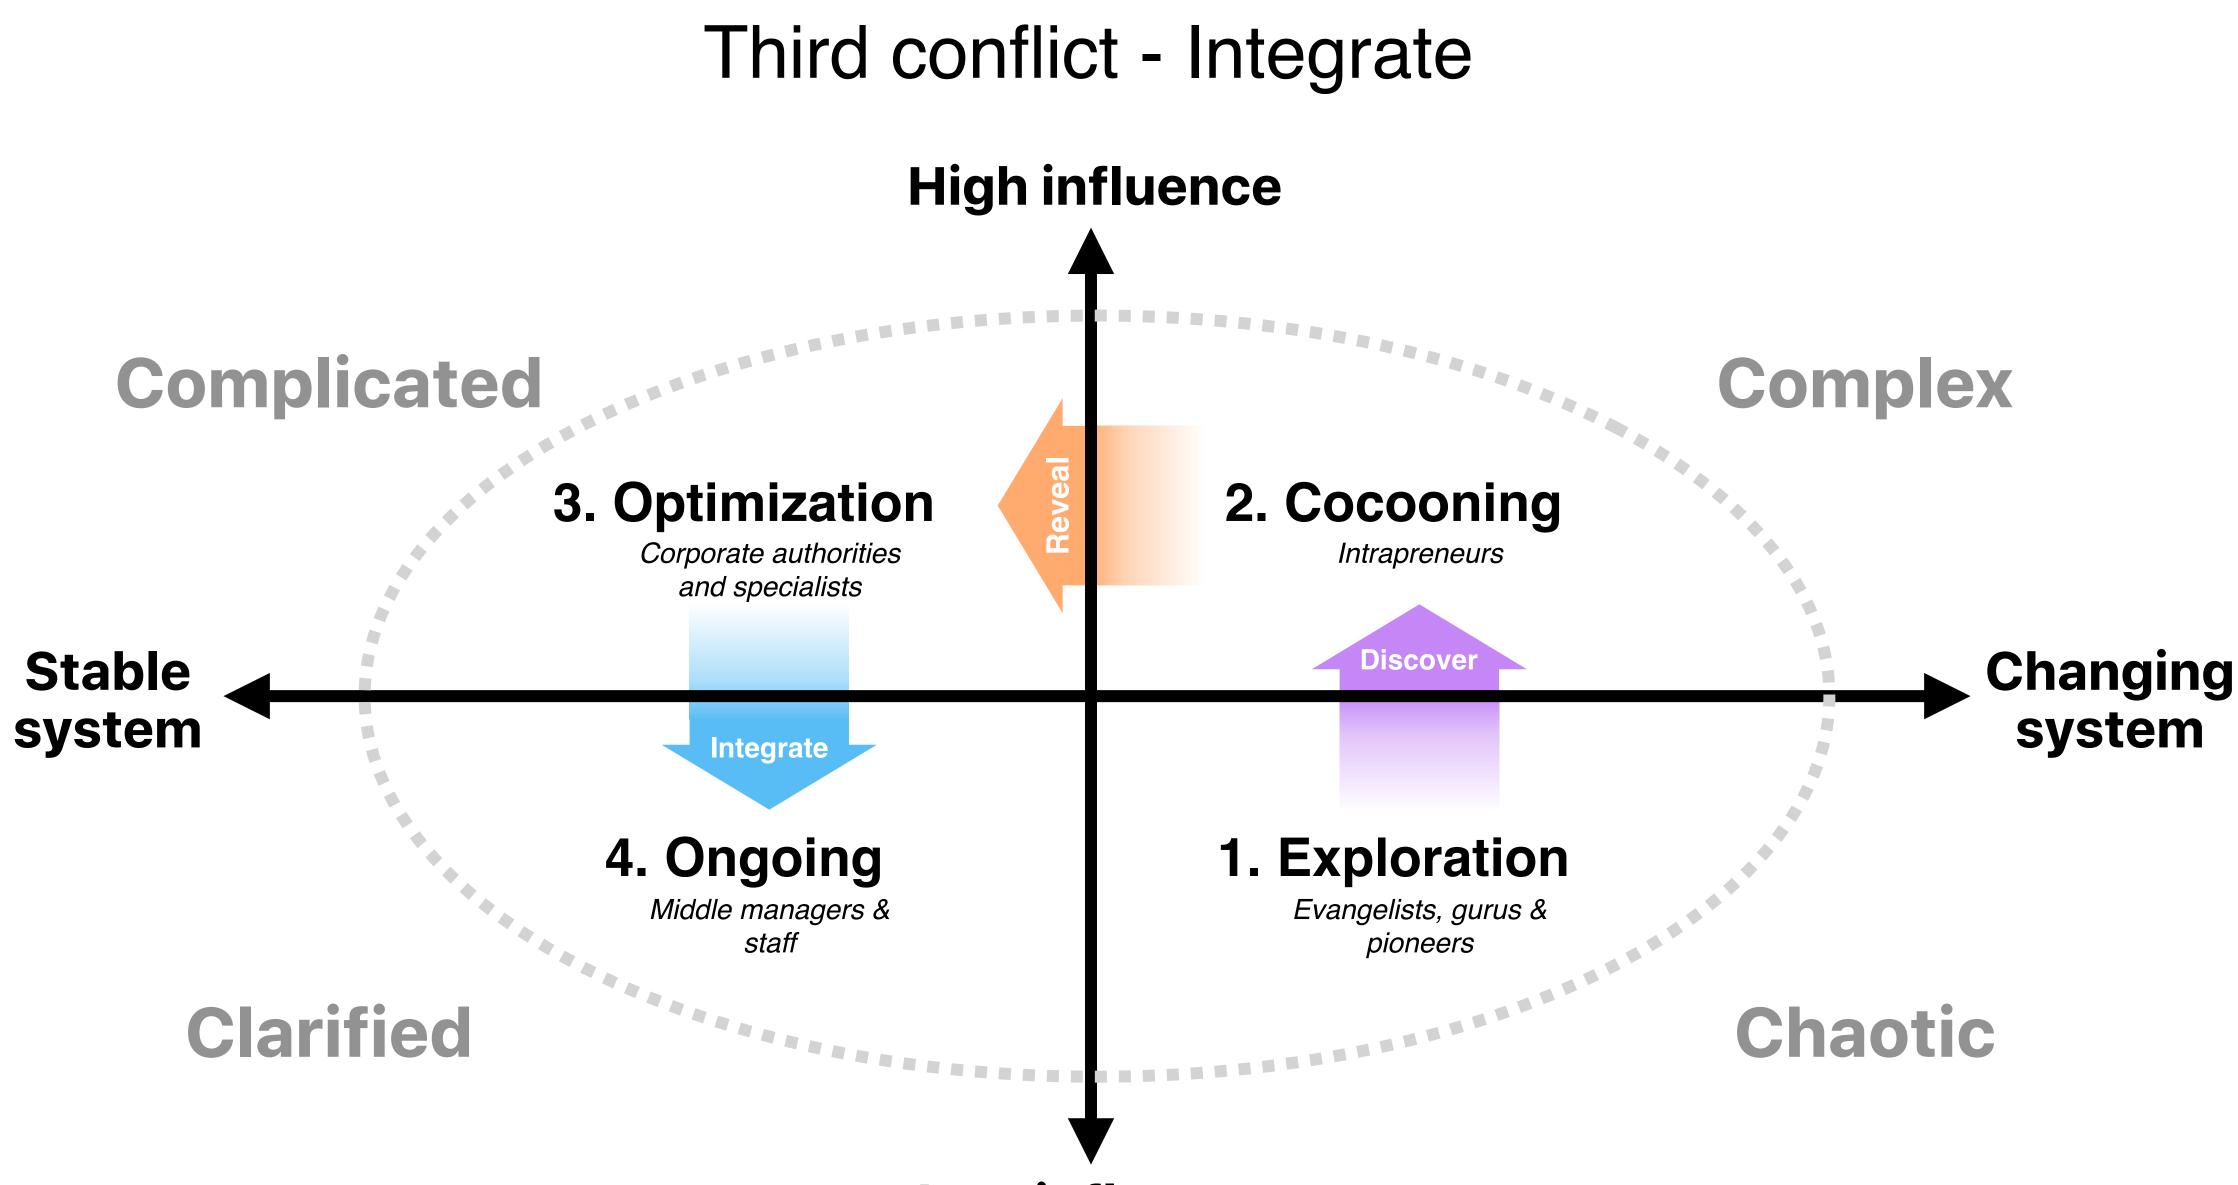

#### Fourth conflict - Repeat (Same as in tactical projects) **High influence** Complex Revea 2. Cocooning Intrapreneurs **Discover** Changing system **1. Exploration** Evangelists, gurus & pioneers Chaotic

#### Complicated 3. Optimization Corporate authorities and specialists Repeat **Stable** system Integrate 4. Ongoing Middle managers & staff Clarified

#### Low influence