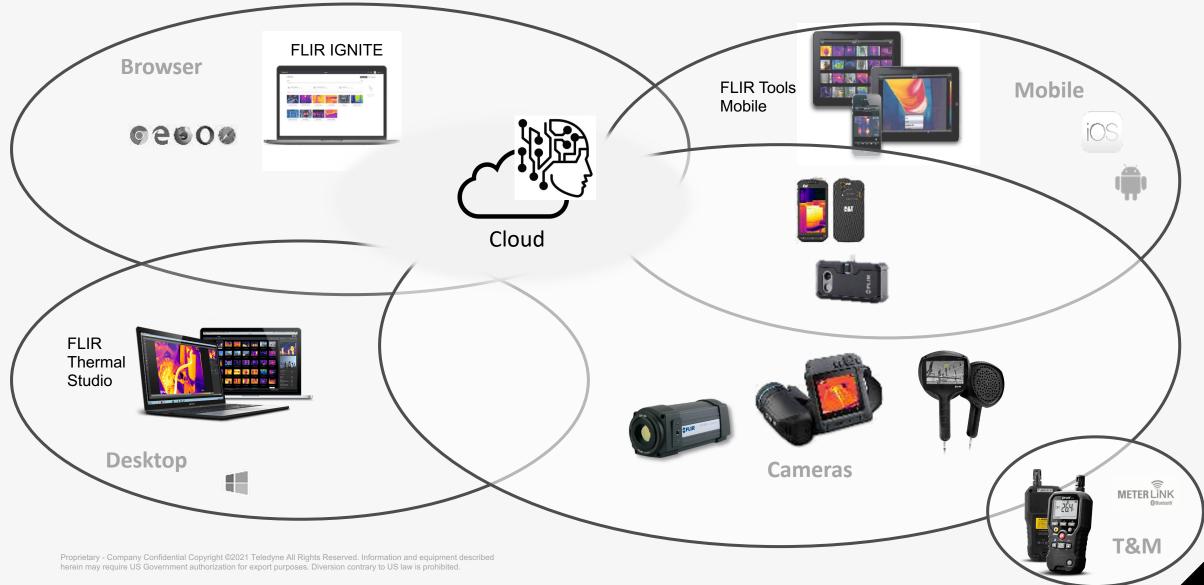

# **SDK - SOFTWARE DEVELOPMENT KIT**

TELEDYNE Developer Program

MOBILE PLATFORM DESKTOP PLATFORM COMPONENT PLATFORM

### Mobile

The FLIR Mobile SDK is a development package for creating iOS and Android applications that use FLIR thermography cameras, FLIR ONE and T&M devices

Desktop

The FLIR Atlas SDK is a development package for creating desktop applications that use FLIR thermography products.

### Components

The Lepton<sup>®</sup> SDK is a development package for creating hardware / software solutions based on the Lepton thermal imager.

THIN BLUE LINE

PIPE TRACKER

TOEZICHTHOUDERS