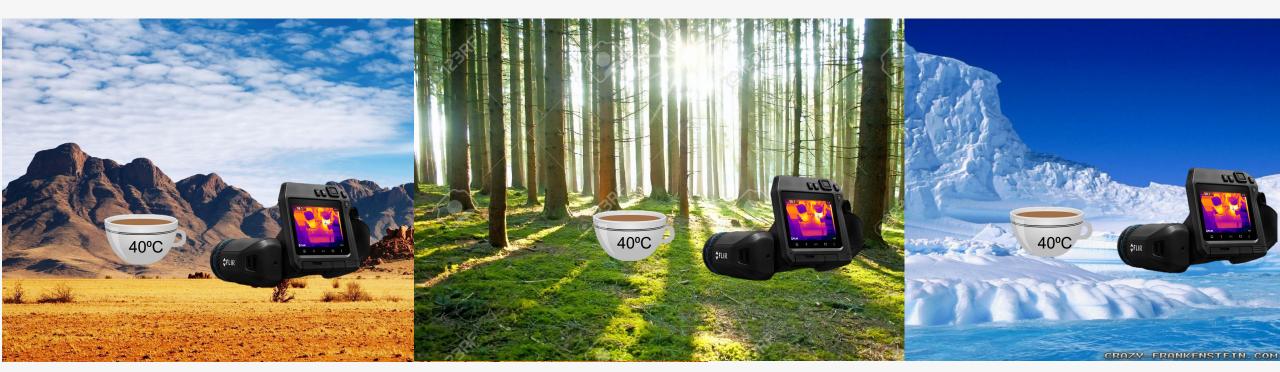

#### MEASURE TEMPERATURE CORRECTLY

### A DIFFICULT TASK

INSULATED ROOF?

### METAL ROOFS TYPICALLY REFLECT THE SKY