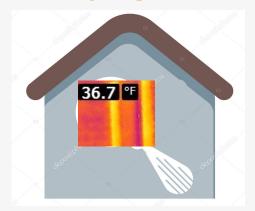

## **INSPECTION DIFFICULTIES – HOME EXAMPLE**

#### What most want to

What you get :

Is this a problem?

### A DIFFICULT TASK

INSULATED ROOF?

### METAL ROOFS TYPICALLY REFLECT THE SKY