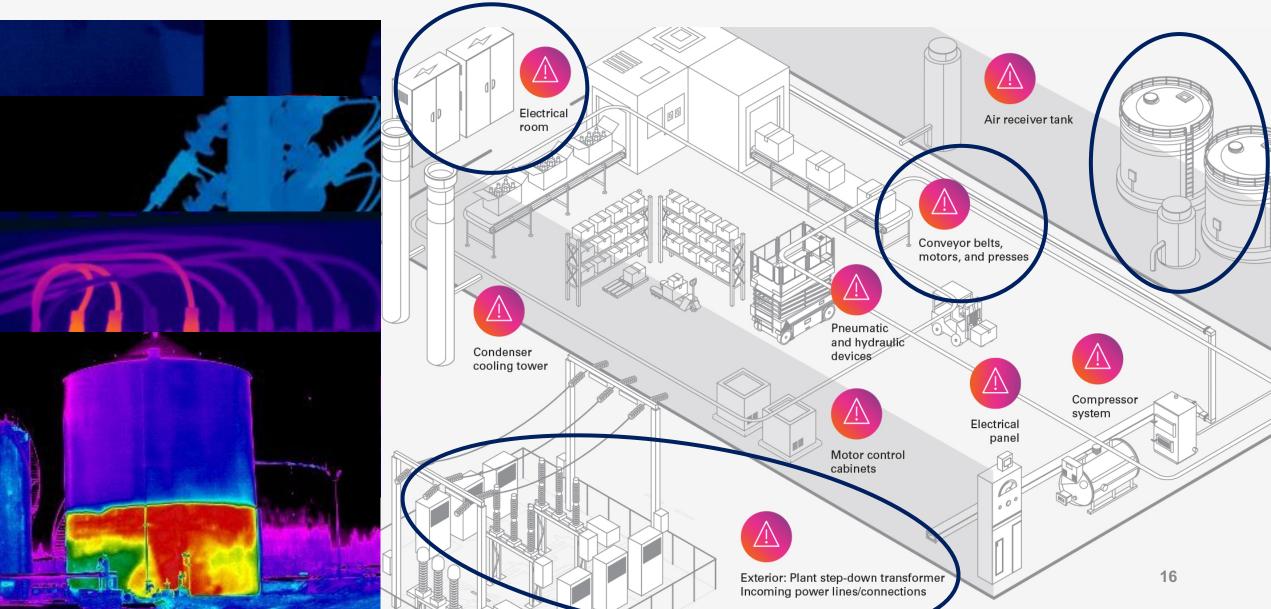

o the described of th

Employees: 1400 Revenue: \$800M

## SOLUTIONS

2020 Revenue:~ \$800M

### PRODUCTS

Handheld UC & Cooled (Premium | Volume | OGI)

Fix Mount UC & Cooled (Science | Automation | ITS)

Test & Measurement (FLIR | Extech)

After Market Services (ITS | Service | Acc.)

#### Marine Electronics & Thermal



### MARKET VERTICALS

- Condition Monitoring (Machine Condition Monitoring | Facility Maintenance | Building)
- Public Safety (First Responder | ITS)
- Security
- Optical Gas Imaging
- R&D / Science
- Leisure marine and Law enforcement











TELEDYNE FLIR













Proprietary - Company Confidential C and equipment described herein may require US Government authorization for export purposes. Diversion contrary to US law is prohibited



## **EXAMPLE USE CASES**



# **NEW COMPETITIVE LANDSCAPE**





# **THE NEXT S-CURVE**



#### Threat:

- Flat or dropping growth
- Cameras being Dropping margins commoditized
  - Losing market share



ASSISTED



AUTONOMOUS

HIGHLY

PARTIALLY

AUTOMATED

Differentiators

Automatization

• Work efficiency

• Sustainability

• Decision support

**AUTOMATED** 



ght ©2021 Teledyne All Rights Reserved. Information and equipment described rization for export purposes. Diversion contrary to US law is prohibited.

### LOWER THE HURDLE



### CURRENTLY THERMOGRAPHER LEVEL

### INSTRUCTIVE APPS SEMI-PRO LEVEL

### AI SUPPORT DIY LEVEL

Proprietary - Company Confidential ©2019 FLIR Systems Inc. Information and equipment described herein may require US Government authorization for export purposes. Diversion contrary to US