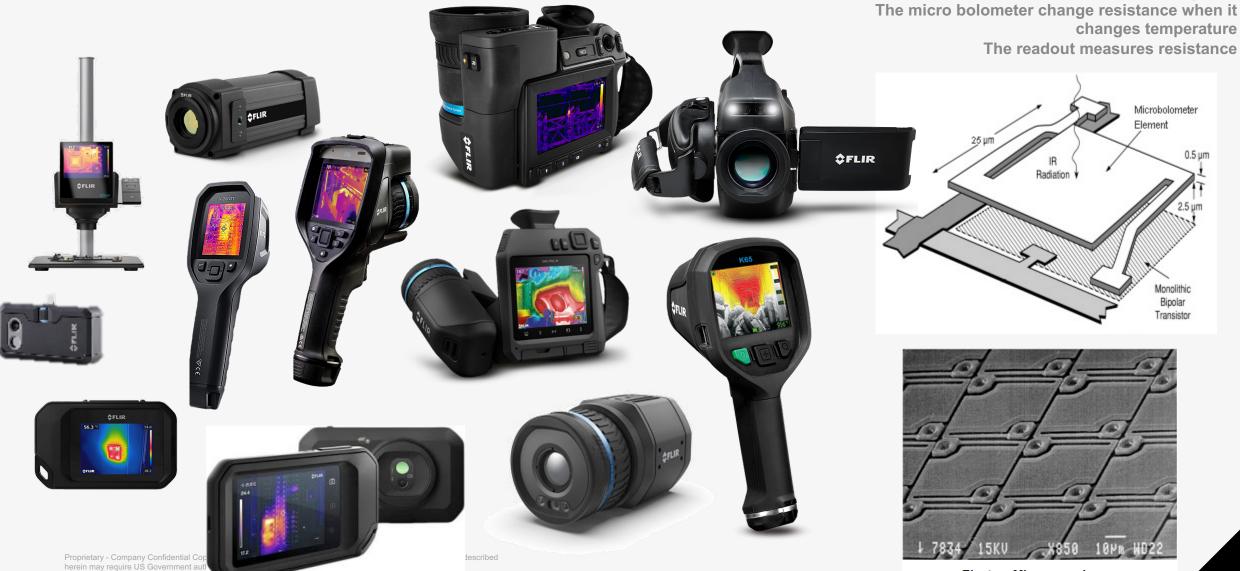

# **OUR CORE PRODUCTS**

The detector has micro bolometer pixels

Electron Microscope Image of microbolometer FPA