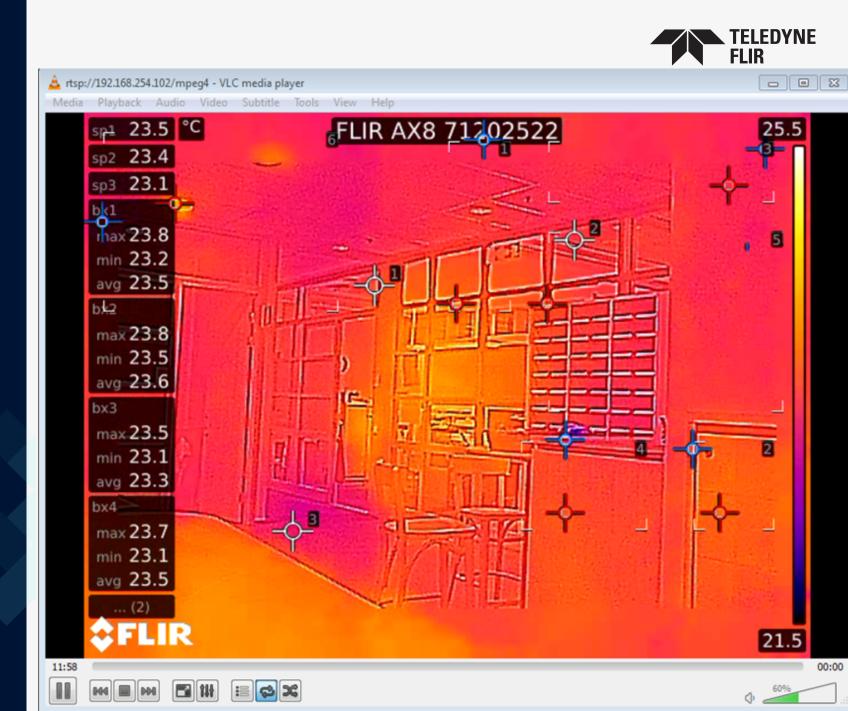

### EVERY PIXEL IS A TEMPERATURE MEASUREMENT

#### MEASURE TEMPERATURE CORRECTLY